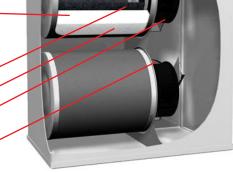

#### FILTER LIFE

٥

Stage 1: Foam Prefilter 6-12 monthsStage 2: HEPA filter: 2-5 yearsStage 3: V.O.C. filter: 6-12 months

INTAKE

#### FOAM PRE-FILTER (STAGE 1)

HEPA FILTER (STAGE 2) • REMOVES 99.97% OF PARTICULATES FROM 0.3 MICRONS • 100 SQ. FT SURFACE AREA • LASTS UP TO 5 YEARS

#### V.O.C. FILTER (STAGE 3) -

PROTECTIVE SCREEN FOR HEPA FILTER -

• BUILT TO C.S.A. AND N.T.R.L. (U.L.) STANDARDS

OUTFLOWS / (Two 8″ Round)

DESIGNED AND MANUFACTURED BY AMERICAIR CORPORATION, MISSISSAUGA, CANADA. PRINTED IN CANADA 06/2006 @ Amaircare is a trade mark (registered in the U.S.) of Americair Corporation. Americair Corporation reserves the right to change any specifications without notice