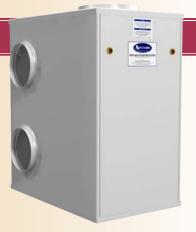

# 7500 Central Air Filtration System

## **Specifications**

DIMENSIONS: 17.25" W 28"L 33"H

WEIGHT: 82 lbs.

AIR FLOW (C.F.M.): 500-1,000

HEPA SURFACE AREA: 200 sq.ft.

POWER CONSUMPTION: 320 Watts

INTAKE: 14" duct collar

**OUTFLOW:** 2 (or 4) x 8" duct collars

MATERIALS: 18 gauge cold rolled steel

FINISH: Powder coated baked enamel

#### **COLOR:** Grey