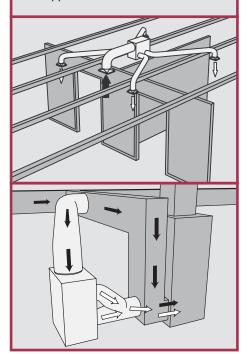

#### **Installation Examples**

The 7500 can be installed with existing furnace/air handling equipment, or it can be installed independently. Perfect for stand alone comercial or resedential applications.

### **Customizable Installations**

To suit the available space, Amaircare central systems can be installed free-standing or adapted to hang from a wall or ceiling. They can also be ducted to an HRV to filter the supplied outdoor air.